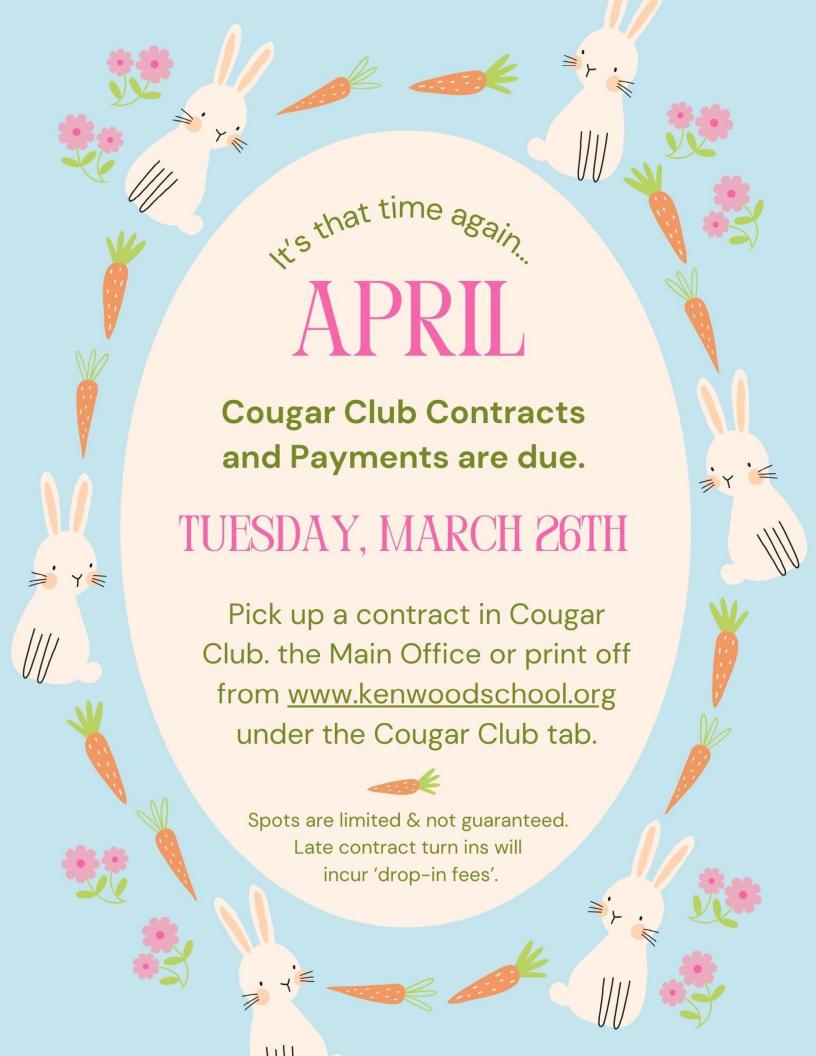

#### KENWOOD COUGAR CLUB Kindergarten - 6th Grade <u>April 2024</u>

| Thild's Name                               | 2:                                                 |                                                      | Grade                | •                                                   |
|--------------------------------------------|----------------------------------------------------|------------------------------------------------------|----------------------|-----------------------------------------------------|
| lease mark the                             | DAYS and TIMES v                                   | our child will be attend                             | ling in the calendar | r boxes below                                       |
| Monday                                     | Tuesday                                            | Wednesday                                            | Thursday             | Friday                                              |
| J                                          |                                                    | ,                                                    |                      |                                                     |
|                                            |                                                    | OR DAYCARE ARE ]                                     |                      |                                                     |
| Tuesday, <u>Ma</u>                         | i <mark>rch 26th</mark> to av                      | OID BEING CHARC                                      | ED A DAILY DI        |                                                     |
|                                            | 2                                                  | 3 Wed. 1:30 pm dismissal                             | 4                    | 5                                                   |
|                                            | 9                                                  | 10 Wed. 1:30 pm dismissal                            | 11                   | (Built in Emergency Day)                            |
|                                            |                                                    | 10 Well 1100 pil ulsimissii                          |                      | No School                                           |
| ocal Holiday                               | 16                                                 | 17 Wed. 1:30 pm dismissal                            | 18                   | 19                                                  |
| o School                                   |                                                    |                                                      |                      |                                                     |
| 2                                          | 23                                                 | 24 Wed. 1:30 pm dismissal                            | 25                   | 26                                                  |
|                                            | *LAST May/June                                     |                                                      |                      |                                                     |
| 9                                          | contracts due!                                     |                                                      |                      |                                                     |
|                                            |                                                    |                                                      |                      |                                                     |
| 1 hour@                                    | \$9.00                                             |                                                      |                      | (# of hours X 9.00=                                 |
|                                            | o (2:30-3:05) \$4.50 (NO<br>2:30 Club on Minimu    | D Extending) 1st - 3rd :<br>m Days                   | graders only         | (# of days X \$4.50 =                               |
|                                            | : Additional \$5.00 to I plies daily when contract | Daily Fee cts are not turned in by T                 | uesday, March 26t    | <b>h</b> )                                          |
| Make checks out to Kenwood School District |                                                    | BALANCE FORWARD:                                     |                      |                                                     |
| Note child's name                          |                                                    | Total Due:                                           |                      |                                                     |
|                                            |                                                    | the days I contracted fo<br>ou have any questions, p |                      | ny child attends or not.<br>Stenerson, at 707-833-6 |
| Parent/Guaro                               | dian Signature                                     |                                                      |                      | Date                                                |